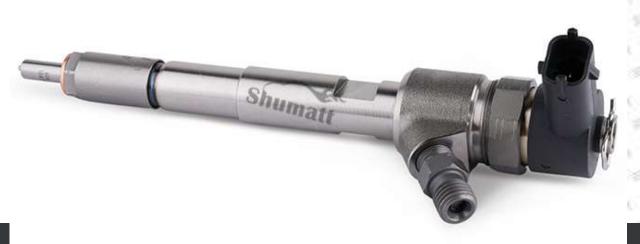

### 1.1. 0445110568 Injector's Basic Information

| SHAMME | Title | China made new high quality diesel injector 0445110568 fuel injector CRI2-16 |
|--------|-------|------------------------------------------------------------------------------|
| A.Yof  | SKU1  | G1W20445110568                                                               |

### 1.4.0445110568 Injector's Parameter

**Injector Series:** 110 Series

Parameter Performance: CRI2-16

Matching Accessories: F 00V C17 503, Gasket

Injector Type: Electromagnetic Injector
Support System Maximum Pressure:
Vehicle Configuration Information:

### 1.5.0445110568 Injector's Specifications and Dimensions

**Injector Size:** 21.5cm\*4 cm \*4 cm = 344cm³ (L\*W\*H=V)

Injector Net Weight: 0.55kg

Gross Weight: 0.6kg

**Injector Quality:** China Made Brand New **Package Size:** 28cm\*7 cm \*7 cm = 1372 cm<sup>3</sup> **Injector Type:** Diesel Common Rail Injector