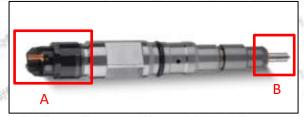

### 1) E.g.: The injector part number see as follows

| No. | Name                                       |  |  |
|-----|--------------------------------------------|--|--|
| A   | brand, logo, part number,<br>series number |  |  |
| В   | nozzle part number                         |  |  |