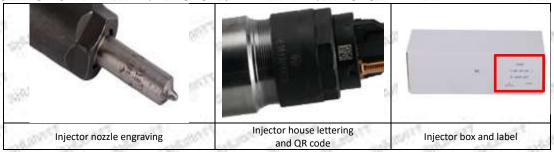

### 1.7. 0445110568 Injector's Customized Service

(1) Injector's Customized Service: Meet the customized needs of OEM manufacturers for shell lettering, logo engraving, injector internal packaging, injector external packaging and labels customized, etc.

### (2) Injector's Customized Service Requirements:

The purchased of customized injector are not less than 10 pieces.

Customized injector packages no less than 1000 pieces.

Customized products involve the need of specify logo, the OEM manufacturer needs to provide trademark authorization and the sample of logo image file.