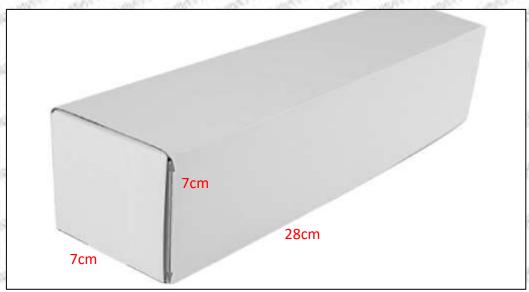

### 1.5.0445110568 Injector's Specifications and Dimensions

**Injector Size:** 21.5cm\*4 cm \*4 cm = 344cm³ (L\*W\*H=V)

Injector Net Weight: 0.55kg

Gross Weight: 0.6kg

**Injector Quality:** China Made Brand New **Package Size:** 28cm\*7 cm \*7 cm = 1372 cm<sup>3</sup> **Injector Type:** Diesel Common Rail Injector

### (2) Injector Box Size

| × | No. | Name         | Injector Package Size (cm) |
|---|-----|--------------|----------------------------|
|   | 1   | Injector Box | 28*7*7                     |